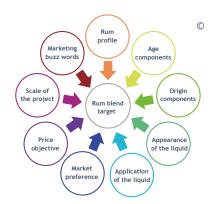

## THE BLENDING TOOL

In order to fully understand the desired specifications regarding your Rum project, we developed The Blending Tool. After filling in a short questionnaire, the Rum blend target is formulated. Based on this we create a first set of samples. You will find The Blending Tool online.

www.rum.nl/blending-tool