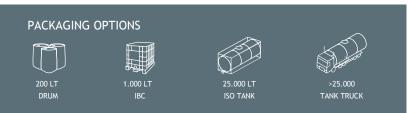

We offer a full spectrum of Rums to create any bespoke Rum blend according to your specifications.

As we are stock keeping, we guarantee short lead times of all qualities and quantities (MOQ 1.000 liters): orders are ready for shipment within 7 to 10 working days.