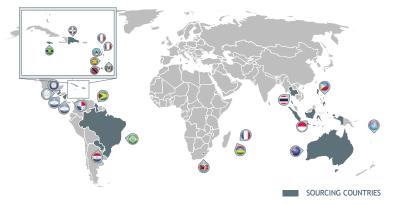

E&A Scheer has two main product lines;

- · Bespoke Rum blends in bulk which are always reproducible out of Amsterdam
- Unique, old, rare and aged Rum in casks out of Liverpool.

Sourcing Rum from over 25 origins, from Central America to the Pacific Islands and from the Caribbean to the Islands of East Africa.